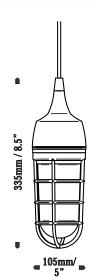

## Key Benefits

- \_ Suitable to indoor environments
- $\_$  Comes with 2 metres of power cable
- \_E27/ES lampholder, suitable for Incandescent and energy saving lamps
- \_ 40 Watt max

How to specify:

Colour: A - Aniseed, S - Snow, T - Tang, L - Lemon, F - Lime Fizz, CC - Custom Colour