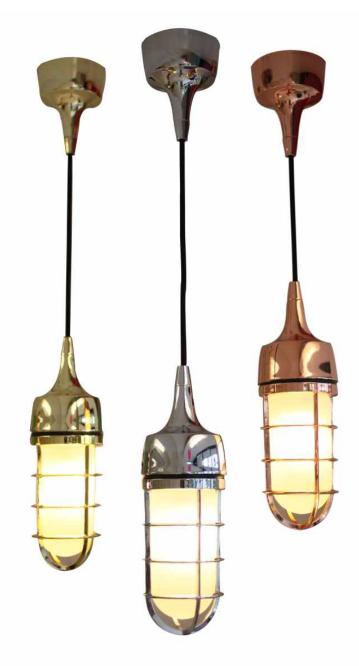

For example: LX-WO-A = Luxxbox Watch Out! in Aniseed with Lemon Cable

105mm/

An element of luxury makes things a little more exciting.

Watchout now welcomes the metallic range to join the family. A pared back, bold and sophisticated twist on the original watchout takes the utilitarian and industrial aesthetic to a whole new level. The Watch Out pendant is a convergence of party vibe now in elegant metallics of chrome, brass and copper. Complemented with a clear finish, these statement pendants shine with a classy edge in statement pendants shine with a classy edge in any gritty, urban space.

## **Key Benefits**

- Suitable to indoor environments
- Comes with 2 metres of power cable
- E27/ES lampholder, suitable for Incandescent and energy saving lamps
- 40 Watt max

How to specify:

LX-W0M-

| Available Colours                     |  |
|---------------------------------------|--|
| P1 - Polished Chrome                  |  |
| P2 - Polished Copper                  |  |
| P3 - Polished Brass                   |  |
| S1 - Satin Chrome                     |  |
| S2 - Brushed Copper                   |  |
| S3 - Brushed Brass                    |  |
| *Metallic finish not available in USA |  |