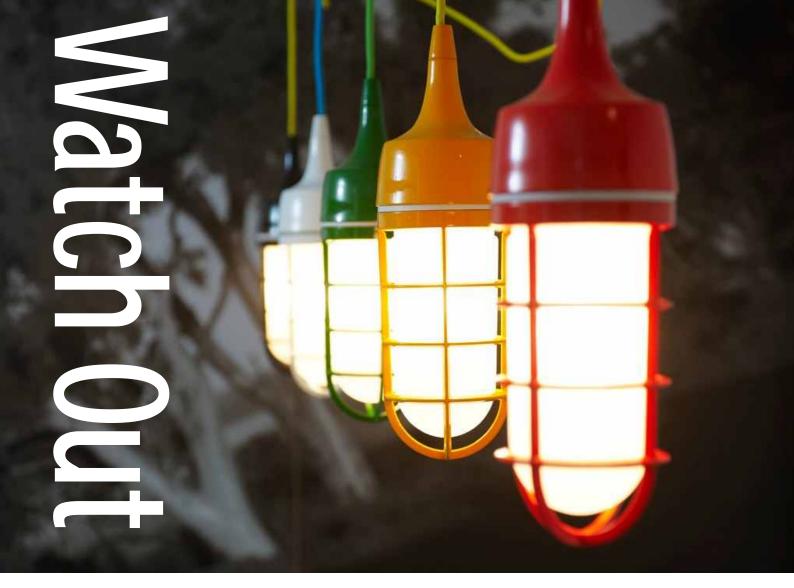

An element of danger makes things a little more exciting.

A contemporary twist on a utilitarian and industrial aesthetic. The Watch 0ut pendant is a convergence of party vibe and built-to-last industrial strength which feels right at home in any edgy, gritty, urban interior.

## Available in:

Aniseed with Lemon cable

Snow with Sky cable

Tang with Tang cable

Lemon with Lemon cable

Lime Fizz with Lime Fizz cable